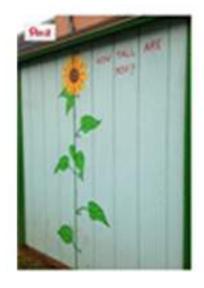

## DECORATIVE PAINTING ON TOOL SHED



## **MATERIALS:**

- \* Latex Paint (Located in Children's Art Area)
- \* Paint Cups
- \* Drop Cloth
- \* Paint and Brushes
- \* Spray Paint
- \* Hub Caps
- \* Degreaser and Brush
- \* Lag Bolts and Long Screws
- \* Carriage Bolts and Nuts
- \* Drill

## **DIRECTIONS:**

- 1. Wash hub caps with degreaser
- Spray paint hub caps and other ornaments
- 3. Paint shed
- 4. Drill holes in pieces to hang.
- Attach ornaments to stud with screws or lag bolts or bolt through Hardie Board with carriage bolts and nuts

Note: Mount items to shed securely, we don't want them blowing off.





## MORE DECORATIVE PAINTING IDEAS