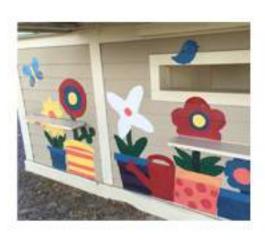

## DECORATIVE PAINTING ON TOOL SHED



## **MATERIALS:**

- \* Latex Paint (Located in Children's Art Area)
- \* Paint Cups
- \* Drop Cloth
- \* Paint and Brushes
- \* Spray Paint
- \* Hub Caps
- \* Degreaser and Brush
- \* Lag Bolts and Long Screws
- \* Carriage Bolts and Nuts
- \* Drill

## **DIRECTIONS:**

- 1. Wash hub caps with degreaser
- Spray paint hub caps and other ornaments
- 3. Paint shed
- 4. Drill holes in pieces to hang.
- Attach ornaments to stud with screws or lag bolts or bolt through Hardie Board with carriage bolts and nuts

Note: Mount items to shed securely, we don't want them blowing off.





## MORE DECORATIVE PAINTING IDEAS