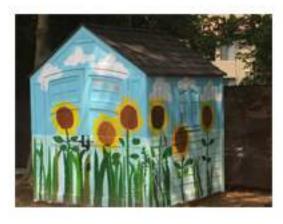

## DECORATIVE PAINTING ON TOOL SHED



## **MATERIALS:**

- \* Latex Paint (Located in Children's Art Area)
- \* Paint Cups
- \* Drop Cloth
- \* Paint and Brushes
- \* Spray Paint
- \* Hub Caps
- \* Degreaser and Brush
- \* Lag Bolts and Long Screws
- \* Carriage Bolts and Nuts
- \* Drill

## **DIRECTIONS:**

- 1. Wash hub caps with degreaser
- Spray paint hub caps and other ornaments
- 3. Paint shed
- 4. Drill holes in pieces to hang.
- Attach ornaments to stud with screws or lag bolts or bolt through Hardie Board with carriage bolts and nuts

Note: Mount items to shed securely, we don't want them blowing off.





## MORE DECORATIVE PAINTING IDEAS