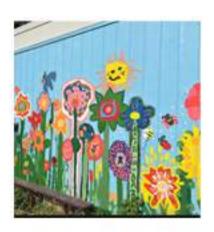

## DECORATIVE PAINTING ON TOOL SHED



## **MATERIALS:**

- \* Latex Paint (Located in Children's Art Area)
- \* Paint Cups
- \* Drop Cloth
- \* Paint and Brushes
- \* Spray Paint
- \* Hub Caps
- \* Degreaser and Brush
- \* Lag Bolts and Long Screws
- \* Carriage Bolts and Nuts
- \* Drill

## **DIRECTIONS:**

- 1. Wash hub caps with degreaser
- Spray paint hub caps and other ornaments
- 3. Paint shed
- 4. Drill holes in pieces to hang.
- Attach ornaments to stud with screws or lag bolts or bolt through Hardie Board with carriage bolts and nuts

Note: Mount items to shed securely, we don't want them blowing off.





## MORE DECORATIVE PAINTING IDEAS