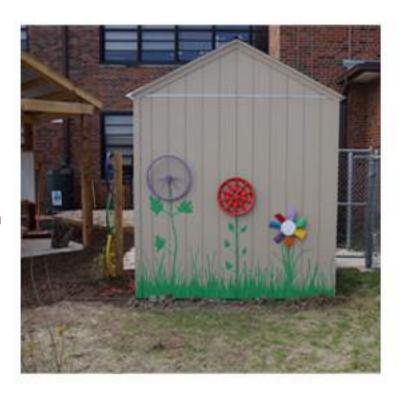

## DECORATIVE PAINTING ON TOOL SHED



## **MATERIALS:**

- \* Latex Paint (Located in Children's Art Area)
- \* Paint Cups
- \* Drop Cloth
- \* Paint and Brushes
- \* Spray Paint
- \* Hub Caps
- \* Degreaser and Brush
- \* Lag Bolts and Long Screws
- \* Carriage Bolts and Nuts
- \* Drill

## **DIRECTIONS:**

- 1. Wash hub caps with degreaser
- Spray paint hub caps and other ornaments
- 3. Paint shed
- 4. Drill holes in pieces to hang.
- Attach ornaments to stud with screws or lag bolts or bolt through Hardie Board with carriage bolts and nuts

Note: Mount items to shed securely, we don't want them blowing off.





## MORE DECORATIVE PAINTING IDEAS