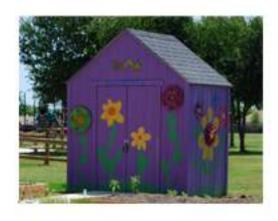

## DECORATIVE PAINTING ON TOOL SHED



## **MATERIALS:**

- \* Latex Paint (Located in Children's Art Area)
- \* Paint Cups
- \* Drop Cloth
- \* Paint and Brushes
- \* Spray Paint
- \* Hub Caps
- \* Degreaser and Brush
- \* Lag Bolts and Long Screws
- \* Carriage Bolts and Nuts
- \* Drill

## **DIRECTIONS:**

- 1. Wash hub caps with degreaser
- Spray paint hub caps and other ornaments
- 3. Paint shed
- 4. Drill holes in pieces to hang.
- Attach ornaments to stud with screws or lag bolts or bolt through Hardie Board with carriage bolts and nuts

Note: Mount items to shed securely, we don't want them blowing off.





## MORE DECORATIVE PAINTING IDEAS