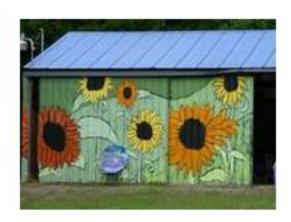

## DECORATIVE PAINTING ON TOOL SHED



## **MATERIALS:**

- \* Latex Paint (Located in Children's Art Area)
- \* Paint Cups
- \* Drop Cloth
- \* Paint and Brushes
- \* Spray Paint
- \* Hub Caps
- \* Degreaser and Brush
- \* Lag Bolts and Long Screws
- \* Carriage Bolts and Nuts
- \* Drill

## **DIRECTIONS:**

- 1. Wash hub caps with degreaser
- Spray paint hub caps and other ornaments
- 3. Paint shed
- 4. Drill holes in pieces to hang.
- Attach ornaments to stud with screws or lag bolts or bolt through Hardie Board with carriage bolts and nuts

Note: Mount items to shed securely, we don't want them blowing off.





## MORE DECORATIVE PAINTING IDEAS