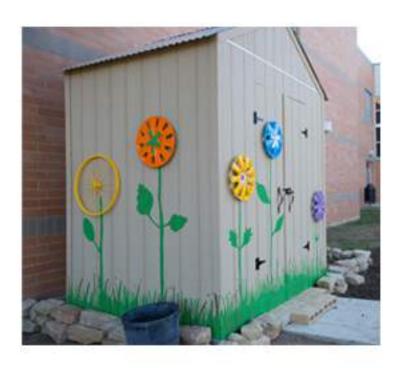

## DECORATIVE PAINTING ON TOOL SHED

## **DIRECTIONS:**

- 1. Wash hub caps with degreaser
- Spray paint hub caps and other ornaments
- 3. Paint shed
- 4. Drill holes in pieces to hang.
- Attach ornaments to stud with screws or lag bolts or bolt through Hardie Board with carriage bolts and nuts

Note: Mount items to shed securely, we don't want them blowing off.